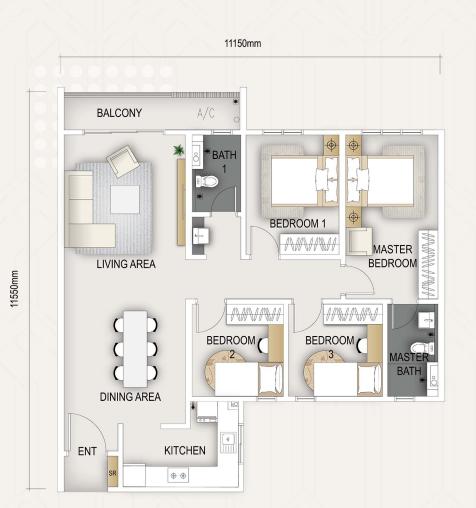

#### **Unit Floor Plan**

Type A

1,000 SQ. FT.

#### **Unit Floor Plan**

Type B

1,150 SQ. FT.

#### **Unit Floor Plan**

Type C

1,500 SQ. FT.