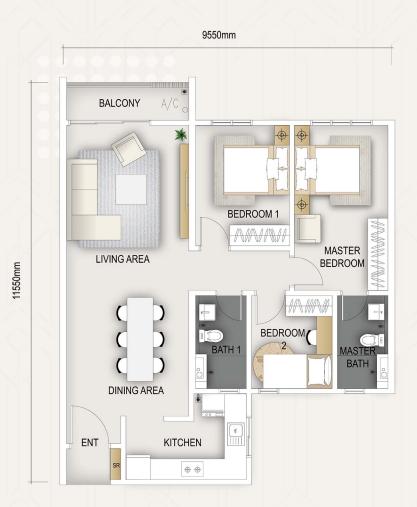

piece of our prestigious development.



The information provided here may be changed, deleted, or altered without notice, and may be updated by the developer, authorities, or consultants. Purchasers should refer to the actual information, specifications, or plans in the Sales & Purchase Agreement between the developer and the purchasers. All drawings are for illustration purposes only

....

## Swimming Pool@Level7

THEFT

The information provided here may be changed, deleted, or altered without notice, and may be updated by the developer, authorities, or consultants. Purchasers should refer to the actual information, aper or plans in the Sales & Purchase Agreement between the developer and the purchasers. All drawings are for illustration purposes only

----

### Games Room @ Level 7





#### **Unit Floor Plan**

Type A

1,000 SQ. FT.





#### **Unit Floor Plan**

Type B

1,150 SQ. FT.





#### **Unit Floor Plan**

Type C

1,500 SQ. FT.





### **Company Milestones**



### News

- 文 +



#### Hexxon与Getha合作让购屋者享优质生活

◎2024年6月9日 ◎534点阅



林申酉 (左) 与林健杰在签署合作备忘录后合影。

房产发展商Hexxon宣布与床褥品牌Getha携手合作,为前者位于蕉赖首都镇 (Bandar Damai Perdana)的全新发展项目之住宅单位提供高品质Getha床褥及 床架,让购屋者享有优质且舒适的生活与睡眠品质。

双方日前在蕉赖Hexxon销售廊签署合作备忘录。双方签约代表为Hexxon销售总监 林健杰与Getha战略伙伴关系主管林申酉。出席签约仪式的尚有Getha项目经理陈 嘉严及营运经理杨绣淓。 林健杰指出,Hexxon不仅销售房屋,也在于为客户打造一个舒适、健康的家居环 境,并希望通过此合作提高购屋者的生活质量,为他们提供更优质的睡眠环境。他 相信此合作计划将为发展项目注入新活力和创意,并为购屋者增添独特附加价值。

林申酉透露,由于高度注重品质,Getha无法短时间内大量生产,且价格稍高,因 此鲜少有发展商找他们合作;而Hexxon是首家不计成本与他们合作,致力于为购屋 者提供高质量产品的发展商。

发展总值达6亿令吉,位于蕉赖首都镇的Hexxon全新住宅项目预计将在今年第3季 度推介。

网址: hexxon.my

# Thank You