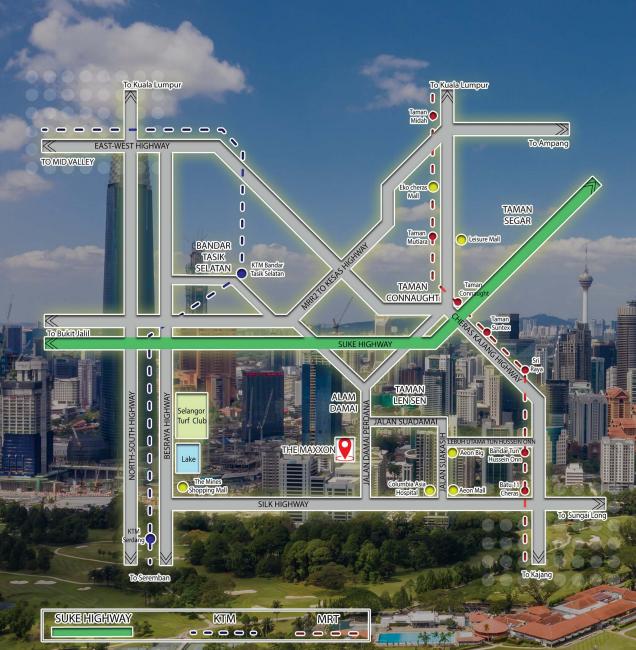

### CONNECTIVITY

- Sungai Besi Ulu Kelang Elevated Expressway (SUKE)
- Cheras Kajang Highway (SAGA)
- Kajang Seremban Highway (LEKAS)
  North South Highway (PLUS)
- Sungai Besi Highway (BESRAYA)
- Kajang Dispersal Link Expressway (SILK)
- Maju Expressway (MEX)
- Middle Ring Road 2 (MRR 2)