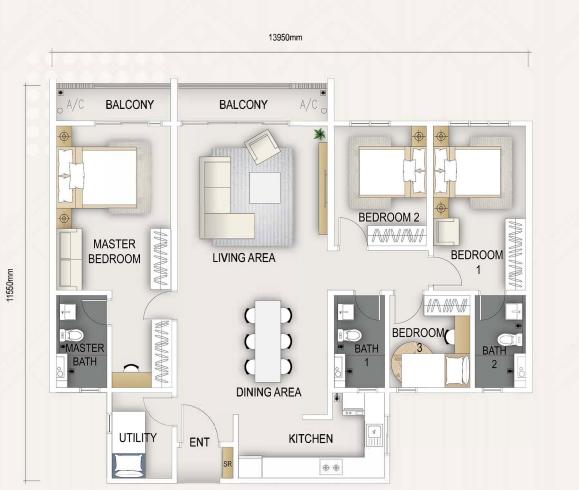

#### **Unit Floor Plan**

Type A

1,000 SQ. FT.

#### **Unit Floor Plan**

Type B

1,150 SQ. FT.

#### **Unit Floor Plan**

Type C

1,500 SQ. FT.